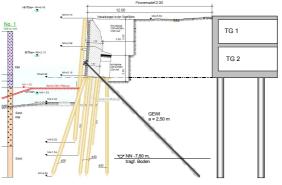

The collision of anchoring elements of the quay wall with foundation elements of the causeway and buildings required an early, holistical method with the different building owners.

As the basis for all planning activities and construction projects the mastery of the actual stock was an essential base.

## Solution

The knowledge of the geometry of the existing structure, the detection of surface characteristics, material thicknesses, extent of damage and residual strength or residual lifetime of the used materials like wood, steel, brickwork and beton was extensively determined in so called herd test phases.

Here the task of the project Management was to determine the scope of investigation, to coordinate the involved project planner and structural framework engineers as well as ground experts and special reviewers and at the same time to observe the planningand construction budget.