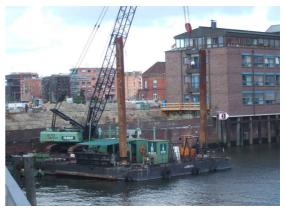

Quay walls renovation in the Magdeburger Hafen

The following quay walls were supervised during the inventory, the planning and renovation.

- Quay wall Versmann Kai
- Quay wall Magdeburger Hafen
- Quay wall Hübenerkai
- Quay wall Strandkai
- Quay walls Brooktorhafen
- Quay wall Ericusspitze
- Quay walls Baakenhafen