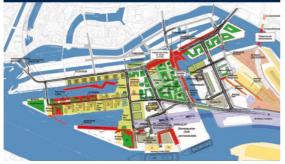

In many cases a public promenade with 12m width borders the quay wall.

It is connecting either directly to the land to be sold or to public roads.

ERSCHLIESSUNGSPLANUNG April 2008 bis september 2008

**Overview HafenCity West** 