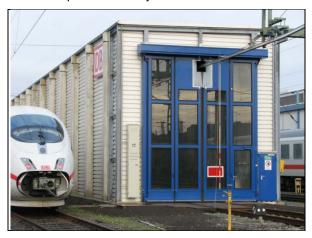

Based on an over 30 years formed competence and gained experience as well as a specific further training the following performance ranges can be named:

- · Creation of technical manuals for constructions
- Technical examinations of constructions due to VDI 6200
- Conservation of evidence
- Evaluation at industrial construction
- Due-Diligence for properties and buildings
- Surveyor's report:.
  - ...of concrete- and steel constructions
  - ...of railway- and industrial constructions
  - ...of washing tunnels
- Technical and spatial system planning
- Creation of roombooks
- Creation of function programs